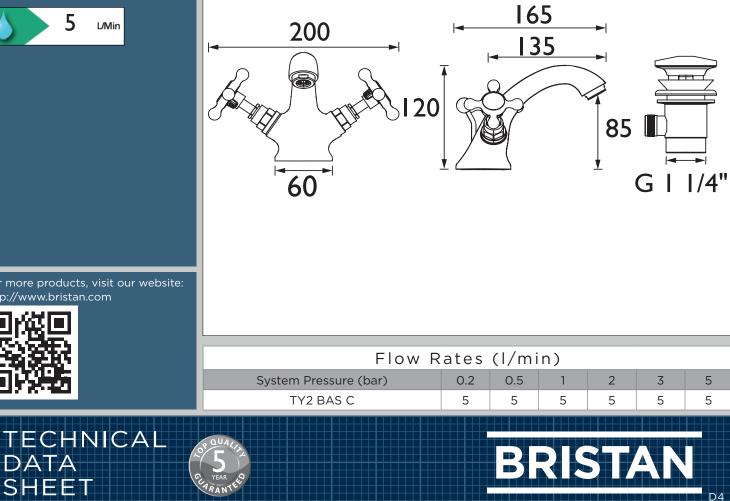

## TY2 BAS C

## **Product Certifications:**

For more products, visit our website: http://www.bristan.com

S

| hroom Taps<br>ss<br>k Mounted<br>sshead Handle<br>m Tails<br>Slpm Flow Limiter |
|--------------------------------------------------------------------------------|
| k Mounted<br>sshead Handle<br>m Tails                                          |
| m Tails                                                                        |
| m Tails                                                                        |
|                                                                                |
| 5lpm Flow Limiter                                                              |
|                                                                                |
|                                                                                |
| Compression Valves                                                             |
| able for all plumbing systems                                                  |
| Bar                                                                            |
| Bar                                                                            |
|                                                                                |
|                                                                                |
|                                                                                |
|                                                                                |

Dimensions (measurements in mm)

Bristan, Birch Coppice Business Park, Dordon, Tamworth, B78 ISG. Web Site: www.bristan.com Telephone: 0330 026 6273. Email: enquire@bristan.com. The information contained on this page was correct at date of issue. Fitting Dimensions are provided as a guide only. Some variation may occur due to manufacturing tolerances. Bristan pursues a policy of continuing improvement in design and performance of its products and so reserves the right to change specifications without prior notice.